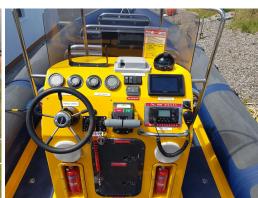

## **DETAILS:**

9M Ribcraft with twin 250hp Suzuki outboards (450hrs), MCA Coded CAT 3 restricted 20 miles from safe haven (expires 2023), 12+2 crew, Garmin plotter 751 xs, Humminbird plotter Solix 12, Garmin VHF, twin under-deck stainless steel fuel tanks, lifejackets New solas approved, 2 x Anchors & chain, Anchor locker, lifesaving equipment, liferaft fitted and on hire, fire extinguishers x 3, whale pump x 1, emergency steering bar, Garmin Radar, Nav lights, 4 wheel trailer, cruising speed 20 knots, with max speed 45 knots+, interchangeable seating, Diving Surface demand umbilical rack, etc.....viewing by appointment.