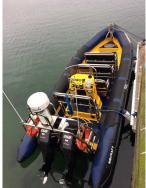

## **DETAILS:**

9M Ribcraft with twin 250hp Suzuki outboards (450hrs), MCA Coded CAT 3 restricted 20 miles from safe haven (expires 2023), 12+2 crew, Garmin plotter 751 xs, Humminbird plotter Solix 12, Garmin VHF, twin under-deck stainless steel fuel tanks, lifejackets New solas approved, 2 x Anchors & chain, Anchor locker, lifesaving equipment, liferaft fitted and on hire, fire extinguishers x 3, whale pump x 1, emergency steering bar, Garmin Radar, Nav lights, 4 wheel trailer, cruising speed 20 knots, with max speed 45 knots+, interchangeable seating, Diving Surface demand umbilical rack, etc.....viewing by appointment.