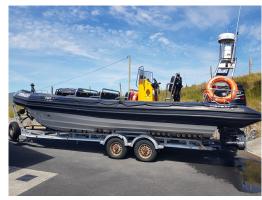

## 9M RIBCRAFT WITH TWIN 250HP OUTBOAR...

9M Ribcraft with twin 250hp Suzuki outboards (450hrs), MCA Coded CAT 3 restricted 20 miles from safe haven (expires 2023), 12+2 crew. Comes with 4 wheel trailer, cruising speed 20 knots, with max speed 45 knots+

## **DETAILS:**

9M Ribcraft with twin 250hp Suzuki outboards (450hrs), MCA Coded CAT 3 restricted 20 miles from safe haven (expires 2023), 12+2 crew, Garmin plotter 751 xs, Humminbird plotter Solix 12, Garmin VHF, twin under-deck stainless steel fuel tanks, lifejackets New solas approved, 2 x Anchors & chain, Anchor locker, lifesaving equipment, liferaft fitted and on hire, fire extinguishers x 3, whale pump x 1, emergency steering bar, Garmin Radar, Nav lights, 4 wheel trailer, cruising speed 20 knots, with max speed 45 knots+, interchangeable seating, Diving Surface demand umbilical rack, etc.....viewing by appointment.